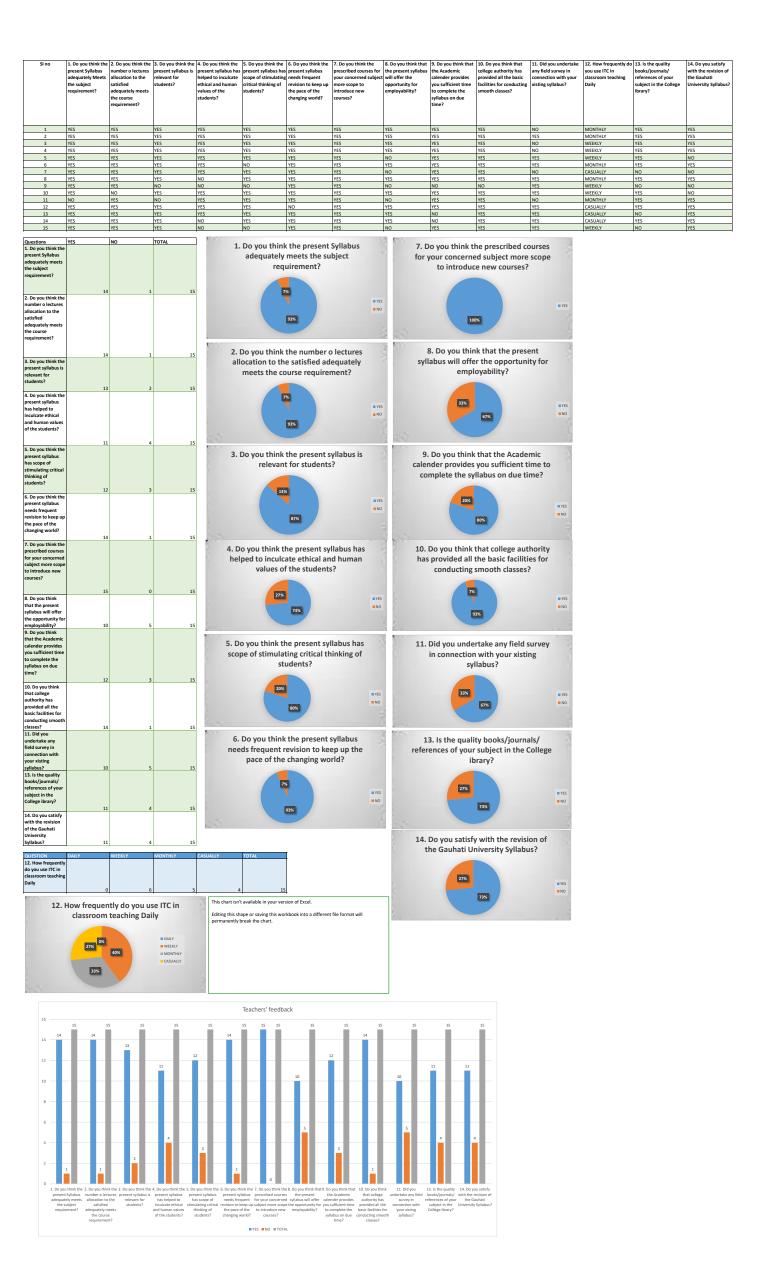

\$ 107 classes are Taken monthly by 30%. Feachers, 50%. Feachers, and 20%. Feachers are taken 10% classes weekly and casually respectively.

of 95%. teachers find the present syllalaus is relevant for students.