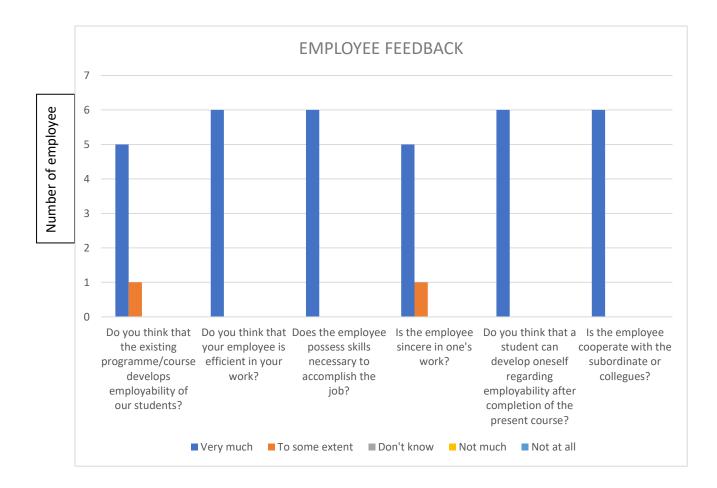

\$ 107 classes are Taken monthly by 30%. Feachers, 50%. Feachers, and 20%. Feachers are taken 10% classes weekly and casually respectively.

of 95%. teachers find the present syllalaus is relevant for students.