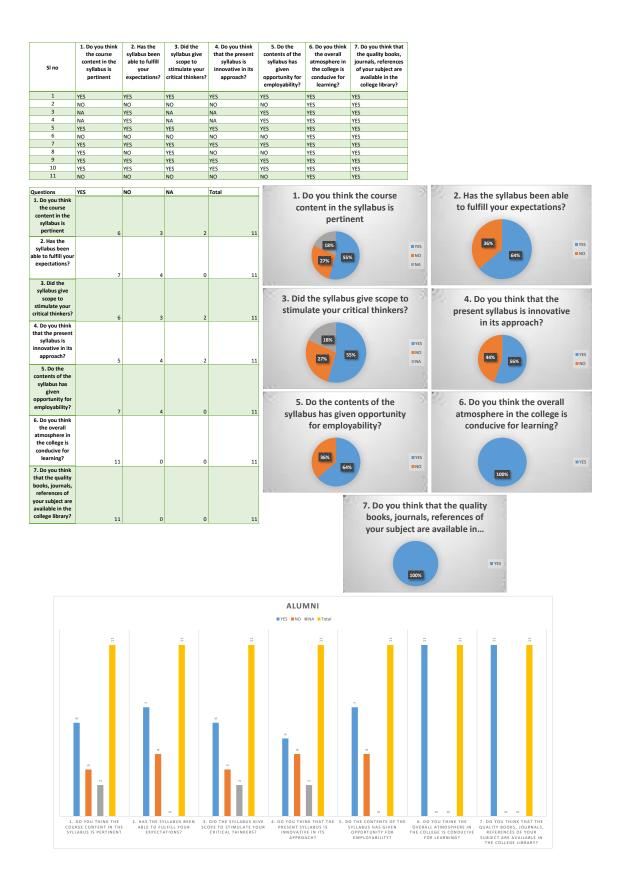

Alumni feedback analysis \* The Alumni feedlack analysis report revealed that 701. of Alumni find the course content in the syllabusis pertinent and syllalus can fulfil their expectations. I rejority of alumin find the present syllabus as innovative in its approach and syllabus has given the employability opportunity to them,