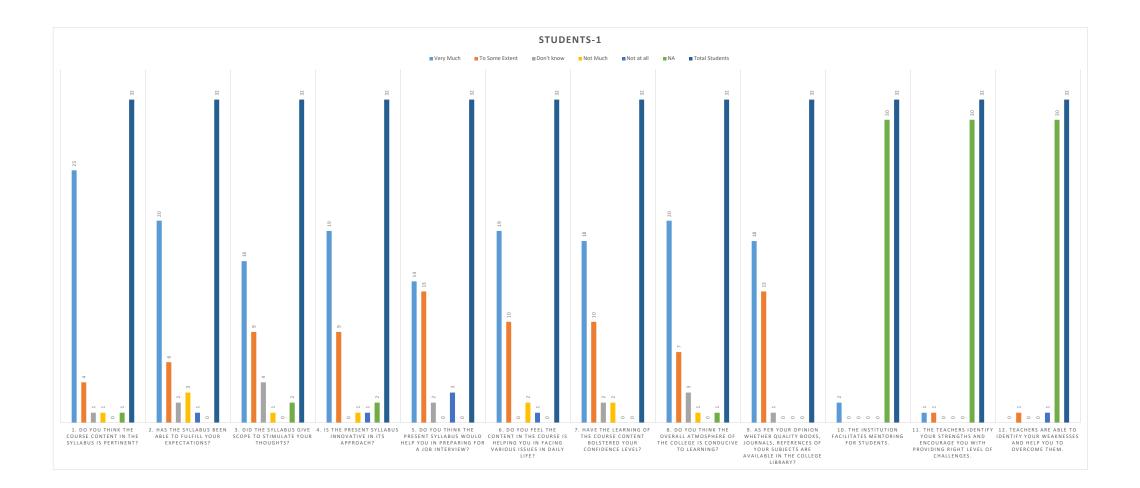

| Questions                                                                    | Very Much | To Some Extent | Don't know | Not Much | Not at all | NA | Total Students |
|------------------------------------------------------------------------------|-----------|----------------|------------|----------|------------|----|----------------|
| 1. Do you think<br>the course<br>content in the<br>syllabus is<br>pertinent? | 25        | 4              | 1          | 1        | 0          | 1  | 32             |
| 2. Has the<br>syllabus been<br>able to fulfill<br>your<br>expectations?      | 20        | 6              | 2          | 3        | 1          | 0  | 32             |
| 3. Did the<br>syllabus give<br>scope to<br>stimulate your<br>thoughts?       | 16        | 9              | 4          | 1        | 0          | 2  | 32             |
| 4. Is the present<br>syllabus<br>innovative in its<br>approach?              | 19        | 9              | 0          | 1        | 1          | 2  | 32             |