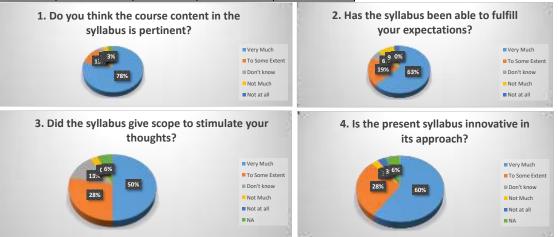

| Questions                                                                    | Very Much | To Some Extent | Don't know | Not Much | Not at all | NA | Total Students |
|------------------------------------------------------------------------------|-----------|----------------|------------|----------|------------|----|----------------|
| 1. Do you think<br>the course<br>content in the<br>syllabus is<br>pertinent? | 25        | 4              | 1          | 1        | 0          | 1  | 32             |
| 2. Has the<br>syllabus been<br>able to fulfill<br>your<br>expectations?      | 20        | 6              | 2          | 3        | 1          | 0  | 32             |
| 3. Did the<br>syllabus give<br>scope to<br>stimulate your<br>thoughts?       | 16        | 9              | 4          | 1        | 0          | 2  | 32             |
| 4. Is the present<br>syllabus<br>innovative in its<br>approach?              | 19        | 9              | 0          | 1        | 1          | 2  | 32             |