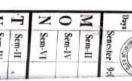

| Month           | Date  | Days    | Particulars                                                                        | No of Class/<br>Working Days | No of<br>Holidays | Academic &<br>OtherActivities               |  |
|-----------------|-------|---------|------------------------------------------------------------------------------------|------------------------------|-------------------|---------------------------------------------|--|
|                 | 1-2   | Fri-Sat | Classes                                                                            | 2 Days                       | 1,80              | Completion of UG                            |  |
| July            | 3     | Sun     | -                                                                                  |                              | 1 Day             | (BA) Semester-I                             |  |
| 2022            | 4-9   | Mon-Sat | Classes                                                                            | 6 Days                       | -                 | Admission for                               |  |
|                 | 20-31 | Sun-Sun | Summer Vacation                                                                    | - 1 3 4                      | 12 Days           | 2022-23 Session                             |  |
|                 | 1-7   | Mon-Sun | Summer Vacation                                                                    |                              | 7 Days            | Commencement of<br>UG for the Fresh         |  |
|                 | 8-13  | Mon-Sat | Classes                                                                            | 6 Days                       | -                 | Batch (BA 1st                               |  |
|                 | 14    | Sun     |                                                                                    |                              | 1 Day             | Semester) Classes                           |  |
|                 | 15    | Mon     | Independence Day                                                                   |                              | 1 Day             | (8th)                                       |  |
| 11              | 16-18 | Tue-Thu | Classes                                                                            | 3 Days                       | 6.0               | Central                                     |  |
|                 | 19    | Fri     | Janmastami                                                                         |                              | 1 Day             | Orientation                                 |  |
| August          | 20    | Sat     | Classes                                                                            | 1 Days                       | - E               | Programme (9th)                             |  |
| 2022            | 21    | Sun     |                                                                                    |                              | 1 Day             | GU Exam of UG                               |  |
|                 | 22-27 | Mon-Sat | Classes                                                                            | 6 Days                       | -                 | (BA) Even<br>Semesters                      |  |
| 10              | 28    | Sun     | [A]                                                                                | -                            | 1 Day             | Independence Day                            |  |
|                 | 29    | Mon     | Tithi of Sri Sri<br>Sankardev                                                      |                              | 1 Day             | Celebration<br>& Programme                  |  |
|                 | 30-31 | Tue-Wed | Classes                                                                            | 2 Day                        |                   | related to it Librarian's Day (12th)        |  |
| . selec.        | 1-3   | Thu-Sat | Classes                                                                            | 3 Days                       |                   | Commencement of                             |  |
|                 | 4     | Sun     |                                                                                    |                              | 1 Day             | Semester- III & V                           |  |
|                 | 5-10  | Mon-Sat | Classes                                                                            | 6 Days                       |                   | Classes                                     |  |
|                 | 11    | Sun     |                                                                                    |                              | 1 Day             | Teachers' Day (5th                          |  |
| h               | 12-13 | Mon-Tue | Classes                                                                            | 2 Days                       | 1 P.3             | Teachers Day (515                           |  |
| September       | 14    | Wed     | Tithi of Sri Sri Madhabdev                                                         |                              | 1 Day             | Birth Anniversary                           |  |
| 2022            | 15-17 | Thu-Sat | Classes                                                                            | 3 Days                       |                   | Dr Bhupen                                   |  |
| 11 1            | 18    | Sun     |                                                                                    |                              | 1 Day             | Hazarika (8th)                              |  |
| 11 -            | 19-24 | Mon-Sat | Classes                                                                            | 6 Days                       | 7                 | Hindi Divas (14th)                          |  |
| 70.             | 25    | Sun     |                                                                                    |                              | 1 Day             | 111111111111111111111111111111111111111     |  |
| 1               | 26-30 | Mon-Fri | Classes                                                                            | 5 Days                       |                   | NSS Day (24th)                              |  |
|                 | 1-10  | Sat-Mon | Durga Puja, Gandhi<br>Jayanti, Janmotsav of<br>Srimanta Sankardev,<br>Lakshmi Puja |                              | 10 Days           | Freshmen Social<br>Central/Dept, 3rd        |  |
|                 | 11-15 | Tue-Sat | Classes                                                                            | 5 Days                       | -                 | Week. (Tentative)                           |  |
|                 | 16    | Sun     | 111111                                                                             |                              | 1 Day             | Students' Union<br>Election to be held      |  |
| Ostal           | 17    | Mon     | Classes                                                                            | 1 Day                        | -                 | after the Durga Puja                        |  |
| October<br>2022 | 18    | Tue     | Kati Bihu                                                                          |                              | 1 Day             | vacation                                    |  |
| 2022            | 19-22 | Wed-Sat | Classes                                                                            | 4 Days                       |                   | All Educational                             |  |
|                 | 23    | Sun     | 2007550                                                                            |                              | 1 Day             | Trips/Field Works to<br>be completed within |  |
|                 | 24-25 | Mon-Tue | Kali Puja/ Dipawali                                                                |                              | 2 Days            | October                                     |  |
|                 | 26-29 | Wed-Sat | Classes                                                                            | 4 Days                       |                   | National Unity Day                          |  |
|                 | 30    | Sun     | Chhat Puja                                                                         | ,                            | 1 Day             | (31")                                       |  |
|                 | 31    | Mon     | Classes                                                                            | 1 Day                        | 2 Day             | Account to                                  |  |