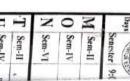

| Month           | Date  | Days    | Particulars                                                                        | No of Class/<br>Working Days | No of<br>Holidays | Academic &<br>OtherActivities               |  |
|-----------------|-------|---------|------------------------------------------------------------------------------------|------------------------------|-------------------|---------------------------------------------|--|
|                 | 1-2   | Fri-Sat | Classes                                                                            | 2 Days                       | 1,80              | Completion of UG                            |  |
| July            | 3     | Sun     | -                                                                                  |                              | 1 Day             | (BA) Semester-I                             |  |
| 2022            | 4-9   | Mon-Sat | Classes                                                                            | 6 Days                       | -                 | Admission for                               |  |
|                 | 20-31 | Sun-Sun | Summer Vacation                                                                    | - 1 3 4                      | 12 Days           | 2022-23 Session                             |  |
|                 | 1-7   | Mon-Sun | Summer Vacation                                                                    |                              | 7 Days            | Commencement of<br>UG for the Fresh         |  |
|                 | 8-13  | Mon-Sat | Classes                                                                            | 6 Days                       | -                 | Batch (BA 1st                               |  |
|                 | 14    | Sun     |                                                                                    |                              | 1 Day             | Semester) Classes                           |  |
|                 | 15    | Mon     | Independence Day                                                                   |                              | 1 Day             | (8th)                                       |  |
| 11              | 16-18 | Tue-Thu | Classes                                                                            | 3 Days                       | 6.0               | Central                                     |  |
|                 | 19    | Fri     | Janmastami                                                                         |                              | 1 Day             | Orientation                                 |  |
| August          | 20    | Sat     | Classes                                                                            | 1 Days                       | - E               | Programme (9th)                             |  |
| 2022            | 21    | Sun     |                                                                                    |                              | 1 Day             | GU Exam of UG                               |  |
|                 | 22-27 | Mon-Sat | Classes                                                                            | 6 Days                       | -                 | (BA) Even<br>Semesters                      |  |
| 10              | 28    | Sun     | [A]                                                                                | -                            | 1 Day             | Independence Day                            |  |
|                 | 29    | Mon     | Tithi of Sri Sri<br>Sankardev                                                      |                              | 1 Day             | Celebration<br>& Programme                  |  |
|                 | 30-31 | Tue-Wed | Classes                                                                            | 2 Day                        |                   | related to it Librarian's Day (12th)        |  |
| . selec.        | 1-3   | Thu-Sat | Classes                                                                            | 3 Days                       |                   | Commencement of                             |  |
|                 | 4     | Sun     |                                                                                    |                              | 1 Day             | Semester- III & V                           |  |
|                 | 5-10  | Mon-Sat | Classes                                                                            | 6 Days                       |                   | Classes                                     |  |
|                 | 11    | Sun     |                                                                                    |                              | 1 Day             | Teachers' Day (5th                          |  |
| h               | 12-13 | Mon-Tue | Classes                                                                            | 2 Days                       | 1 P.3             | Teachers Day (515                           |  |
| September       | 14    | Wed     | Tithi of Sri Sri Madhabdev                                                         |                              | 1 Day             | Birth Anniversary                           |  |
| 2022            | 15-17 | Thu-Sat | Classes                                                                            | 3 Days                       |                   | Dr Bhupen                                   |  |
| 11 1            | 18    | Sun     |                                                                                    |                              | 1 Day             | Hazarika (8th)                              |  |
| 11 -            | 19-24 | Mon-Sat | Classes                                                                            | 6 Days                       | 7                 | Hindi Divas (14th)                          |  |
| 70.             | 25    | Sun     |                                                                                    |                              | 1 Day             | 111111111111111111111111111111111111111     |  |
| 1               | 26-30 | Mon-Fri | Classes                                                                            | 5 Days                       |                   | NSS Day (24th)                              |  |
|                 | 1-10  | Sat-Mon | Durga Puja, Gandhi<br>Jayanti, Janmotsav of<br>Srimanta Sankardev,<br>Lakshmi Puja |                              | 10 Days           | Freshmen Social<br>Central/Dept, 3rd        |  |
|                 | 11-15 | Tue-Sat | Classes                                                                            | 5 Days                       | -                 | Week. (Tentative)                           |  |
|                 | 16    | Sun     | 111111                                                                             |                              | 1 Day             | Students' Union<br>Election to be held      |  |
| Ostal           | 17    | Mon     | Classes                                                                            | 1 Day                        | -                 | after the Durga Puja                        |  |
| October<br>2022 | 18    | Tue     | Kati Bihu                                                                          |                              | 1 Day             | vacation                                    |  |
| 2022            | 19-22 | Wed-Sat | Classes                                                                            | 4 Days                       |                   | All Educational                             |  |
|                 | 23    | Sun     | 2007550                                                                            |                              | 1 Day             | Trips/Field Works to<br>be completed within |  |
|                 | 24-25 | Mon-Tue | Kali Puja/ Dipawali                                                                |                              | 2 Days            | October                                     |  |
|                 | 26-29 | Wed-Sat | Classes                                                                            | 4 Days                       |                   | National Unity Day                          |  |
|                 | 30    | Sun     | Chhat Puja                                                                         | ,                            | 1 Day             | (31")                                       |  |
|                 | 31    | Mon     | Classes                                                                            | 1 Day                        | 2 Day             | Account to                                  |  |