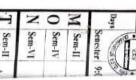

| Month           | Date  | Days    | Particulars                                                                        | No of Class/<br>Working Days | No of<br>Holidays | Academic &<br>OtherActivities               |  |
|-----------------|-------|---------|------------------------------------------------------------------------------------|------------------------------|-------------------|---------------------------------------------|--|
|                 | 1-2   | Fri-Sat | Classes                                                                            | 2 Days                       | 1,80              | Completion of UG                            |  |
| July            | 3     | Sun     | -                                                                                  |                              | 1 Day             | (BA) Semester-I                             |  |
| 2022            | 4-9   | Mon-Sat | Classes                                                                            | 6 Days                       | -                 | Admission for                               |  |
|                 | 20-31 | Sun-Sun | Summer Vacation                                                                    | - 1 3 4                      | 12 Days           | 2022-23 Session                             |  |
|                 | 1-7   | Mon-Sun | Summer Vacation                                                                    |                              | 7 Days            | Commencement of<br>UG for the Fresh         |  |
|                 | 8-13  | Mon-Sat | Classes                                                                            | 6 Days                       | -                 | Batch (BA 1st                               |  |
|                 | 14    | Sun     |                                                                                    |                              | 1 Day             | Semester) Classes                           |  |
|                 | 15    | Mon     | Independence Day                                                                   |                              | 1 Day             | (8th)                                       |  |
| 11              | 16-18 | Tue-Thu | Classes                                                                            | 3 Days                       | 6.0               | Central                                     |  |
|                 | 19    | Fri     | Janmastami                                                                         |                              | 1 Day             | Orientation                                 |  |
| August          | 20    | Sat     | Classes                                                                            | 1 Days                       | - E               | Programme (9th)                             |  |
| 2022            | 21    | Sun     |                                                                                    |                              | 1 Day             | GU Exam of UG                               |  |
|                 | 22-27 | Mon-Sat | Classes                                                                            | 6 Days                       | -                 | (BA) Even<br>Semesters                      |  |
| 10              | 28    | Sun     | [A]                                                                                | -                            | 1 Day             | Independence Day                            |  |
|                 | 29    | Mon     | Tithi of Sri Sri<br>Sankardev                                                      |                              | 1 Day             | Celebration<br>& Programme                  |  |
|                 | 30-31 | Tue-Wed | Classes                                                                            | 2 Day                        |                   | related to it Librarian's Day (12th)        |  |
| . selec.        | 1-3   | Thu-Sat | Classes                                                                            | 3 Days                       |                   | Commencement of                             |  |
|                 | 4     | Sun     |                                                                                    |                              | 1 Day             | Semester- III & V                           |  |
|                 | 5-10  | Mon-Sat | Classes                                                                            | 6 Days                       |                   | Classes                                     |  |
|                 | 11    | Sun     |                                                                                    |                              | 1 Day             | Teachers' Day (5th                          |  |
| h               | 12-13 | Mon-Tue | Classes                                                                            | 2 Days                       | 1 P.3             | Teachers Day (515                           |  |
| September       | 14    | Wed     | Tithi of Sri Sri Madhabdev                                                         |                              | 1 Day             | Birth Anniversary                           |  |
| 2022            | 15-17 | Thu-Sat | Classes                                                                            | 3 Days                       |                   | Dr Bhupen                                   |  |
| 11 1            | 18    | Sun     |                                                                                    |                              | 1 Day             | Hazarika (8th)                              |  |
| 11 -            | 19-24 | Mon-Sat | Classes                                                                            | 6 Days                       | 7                 | Hindi Divas (14th)                          |  |
| 70.             | 25    | Sun     |                                                                                    |                              | 1 Day             | 111111111111111111111111111111111111111     |  |
| 1               | 26-30 | Mon-Fri | Classes                                                                            | 5 Days                       |                   | NSS Day (24th)                              |  |
|                 | 1-10  | Sat-Mon | Durga Puja, Gandhi<br>Jayanti, Janmotsav of<br>Srimanta Sankardev,<br>Lakshmi Puja |                              | 10 Days           | Freshmen Social<br>Central/Dept, 3rd        |  |
|                 | 11-15 | Tue-Sat | Classes                                                                            | 5 Days                       | -                 | Week. (Tentative)                           |  |
|                 | 16    | Sun     | 111111                                                                             |                              | 1 Day             | Students' Union<br>Election to be held      |  |
| Ostal           | 17    | Mon     | Classes                                                                            | 1 Day                        | -                 | after the Durga Puja                        |  |
| October<br>2022 | 18    | Tue     | Kati Bihu                                                                          |                              | 1 Day             | vacation                                    |  |
| 2022            | 19-22 | Wed-Sat | Classes                                                                            | 4 Days                       |                   | All Educational                             |  |
|                 | 23    | Sun     | 2007550                                                                            |                              | 1 Day             | Trips/Field Works to<br>be completed within |  |
|                 | 24-25 | Mon-Tue | Kali Puja/ Dipawali                                                                |                              | 2 Days            | October                                     |  |
|                 | 26-29 | Wed-Sat | Classes                                                                            | 4 Days                       |                   | National Unity Day                          |  |
|                 | 30    | Sun     | Chhat Puja                                                                         | ,                            | 1 Day             | (31")                                       |  |
|                 | 31    | Mon     | Classes                                                                            | 1 Day                        | 2 Day             | Account to                                  |  |